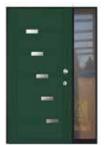

# Aluminium security doors

Colours Flat panels

Security doors with aluminium outside panels

HLM-MS ELBE

HLM-MS LOIRE

HLM-MS DON

HLM-MS VOLGA

HLM-MS SEINE

HLM-MS RHINE

HLM-MS URAL

HLM-MS STRAIGHT LINE