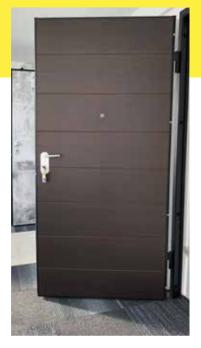

# security doors & fire doors EI-30

Colours Flat panels

Colours Deco panels

Standard sizes of the doors:

880x2020x65mm; 930x2020x65mm; 980x2020x65mm; 1030x2020x65mm; 980x2070x65mm; 980x2120x65mm; 1030x2120x65mm

Doors are available in left and right side opening. All the doors open inside.

HLM-MS-14 ECO

HLM-S-2 M231

HLM-MS 405 —

HLM-MS 108 — DEKO

HLM-MS 106 — DEKO

HLM-MS-ART

HLM-MS A 402