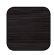

# security doors & fire doors EI-30

Colours Flat panels

Colours Deco panels

Standard sizes of the doors:

880x2020x65mm; 930x2020x65mm; 980x2020x65mm; 1030x2020x65mm; 980x2070x65mm; 980x2120x65mm; 1030x2120x65mm

Doors are available in left and right side opening. All the doors open inside.

HLM-MS-14 ECO

HLM-S-2 M231

HLM-MS 405 —

HLM-MS 108 — DEKO

HLM-MS 106 — DEKO

HLM-MS-ART

HLM-MS A 402