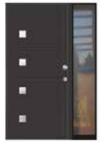

# Aluminium security doors

Colours Flat panels

Security doors with aluminium outside panels

HLM-MS LOIRE + FIXER

HLM-MS VOLGA + FIXER

HLM-MS ELBE +FIXER

HLM-MS DON +FIXER

HLM-MS SEINE +FIXER

HLM-MS RHINE +FIXER

HLM-MS URAL +FIXER

 $\begin{array}{l} {\sf HLM-MS\ THAMES}\\ {+\,{\sf FIXER}} \end{array}$ 