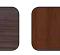

# security doors & fire doors EI-30

Colours Flat panels

Colours Deco panels

Standard sizes of the doors:

880x2020x65mm; 930x2020x65mm; 980x2020x65mm; 1030x2020x65mm; 980x2070x65mm; 980x2120x65mm; 1030x2120x65mm

Doors are available in left and right side opening. All the doors open inside.

HLM-MS-14 ECO

HLM-S-2 M231

HLM-MS 405 —

HLM-MS 108 — DEKO

HLM-MS 106 — DEKO

HLM-MS-ART

HLM-MS A 402