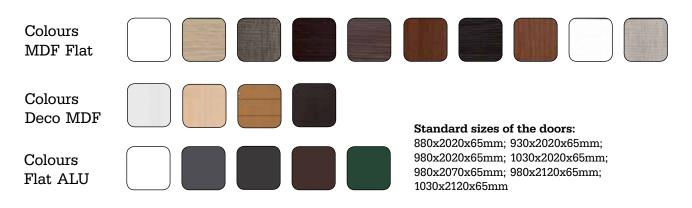

# security doors & fire doors EI-30

Colours Flat panels

Colours Deco panels

Standard sizes of the doors:

880x2020x65mm; 930x2020x65mm; 980x2020x65mm; 1030x2020x65mm; 980x2070x65mm; 980x2120x65mm; 1030x2120x65mm

#### Standard sizes of the doors:

880x2020x65mm; 930x2020x65mm; 980x2020x65mm; 1030x2020x65mm; 980x2070x65mm; 980x2120x65mm; 1030x2120x65mm

Doors are available in left and right side opening. All the doors open inside.