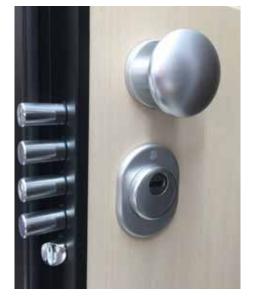

We install Italian-made Securemme locks and fittings in all of our products.

We are focused on increasing our market presence in the countries of the European Union as well as other global markets.

We offer professional service and prompt delivery of custom ordered security doors within 5-7 days of the order to all locations in Croatia, Slovenia as well as other EU countries at a competitive price.

#### **Technical details:**

Metal frame of the door, standard color: black.

Lock system: 14 locking points. Door leaf finish: MDF panels

Packing: foam board+poly bag+carton box.

Extra equipment: MDF frame: 60 mm and 100 mm MDF for wall: 100 mm and 210 mm