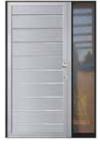

# security doors & fire doors EI-30

Colours Flat panels

Colours Deco panels

Standard sizes of the doors:

880x2020x65mm; 930x2020x65mm; 980x2020x65mm; 1030x2020x65mm; 980x2070x65mm; 980x2120x65mm; 1030x2120x65mm

Doors are available in left and right side opening. All the doors open inside.

HLM-MS-14 ECO

HLM-S-2 M231

HLM-MS 405 —

HLM-MS 108 — DEKO

HLM-MS 106 — DEKO

HLM-MS-ART

HLM-MS A 402