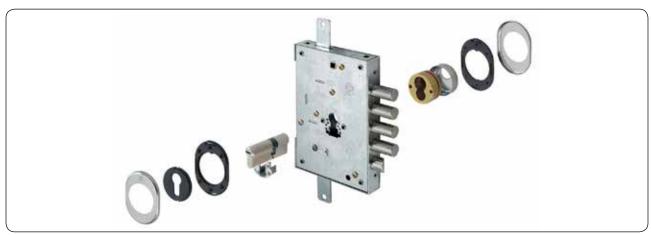

We install Italian-made Securemme locks and fittings in all of our products.

We are focused on increasing our market presence in the countries of the European Union as well as other global markets.

We offer professional service and prompt delivery of custom ordered security doors within 5-7 days of the order to all locations in Croatia, Slovenia as well as other EU countries at a competitive price.

#### **Technical details:**

Metal frame of the door, standard color: black.

Lock system: 14 locking points. Door leaf finish: MDF panels

Packing: foam board+poly bag+carton box.

Extra equipment: MDF frame: 60 mm and 100 mm MDF for wall: 100 mm and 210 mm