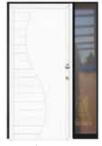

# security doors & fire doors EI-30

Colours Flat panels

Colours Deco panels

Standard sizes of the doors:

880x2020x65mm; 930x2020x65mm; 980x2020x65mm; 1030x2020x65mm; 980x2070x65mm; 980x2120x65mm; 1030x2120x65mm

HLM-MS E 525

HLM-MS A 404

HLM-MS A 425

HLM-MS A 421

HLM-MS A 412

HLM-MS-1 Class

HLM-MS 405-DEKO

 $\begin{array}{l} {\sf HLM-MS-108-DEKO} \\ {+\,\sf FIXER} \end{array}$ 