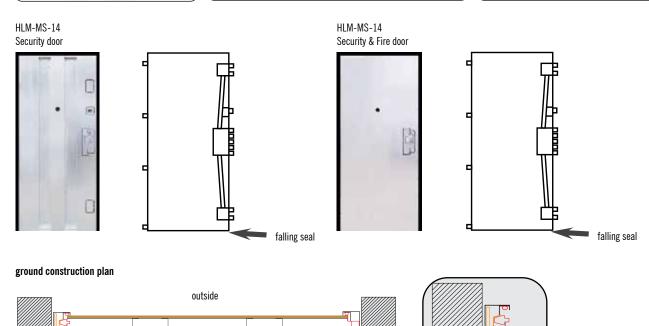

# security doors & fire doors EI-30

Colours Flat panels

Colours Deco panels

Standard sizes of the doors:

880x2020x65mm; 930x2020x65mm; 980x2020x65mm; 1030x2020x65mm; 980x2070x65mm; 980x2120x65mm; 1030x2120x65mm

Doors are available in left and right side opening. All the doors open inside.

HLM-MS-14 ECO

HLM-S-2 M231

HLM-MS 405 —

HLM-MS 108 — DEKO

HLM-MS 106 — DEKO

HLM-MS-ART

HLM-MS A 402

#### **Technical details:**

Metal frame of the door, standard color: black.

Lock system: 14 locking points. Door leaf finish: MDF panels

Packing: foam board+poly bag+carton box.

Extra equipment: MDF frame: 60 mm and 100 mm MDF for wall: 100 mm and 210 mm