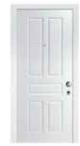

# security doors & fire doors EI-30

Colours Flat panels

Colours Deco panels

Standard sizes of the doors:

880x2020x65mm; 930x2020x65mm; 980x2020x65mm; 1030x2020x65mm; 980x2070x65mm; 980x2120x65mm; 1030x2120x65mm

HLM-MS E 525

HLM-MS A 404

HLM-MS A 425

HLM-MS A 421

HLM-MS A 412

HLM-MS-1 Class

HLM-MS 405-DEKO

 $\begin{array}{l} {\sf HLM-MS-108-DEKO} \\ {+\,\sf FIXER} \end{array}$ 