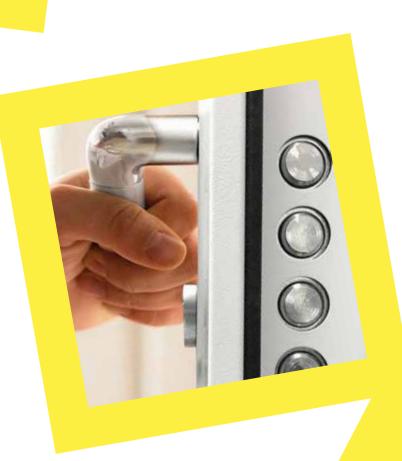

We install Italian-made Securemme locks and fittings in all of our products.

We are focused on increasing our market presence in the countries of the European Union as well as other global markets.

We offer professional service and prompt delivery of custom ordered security doors within 5-7 days of the order to all locations in Croatia, Slovenia as well as other EU countries at a competitive price.

#### **Technical details:**

Metal frame of the door, standard color: black.

Lock system: 14 locking points. Door leaf finish: MDF panels

Packing: foam board+poly bag+carton box.

Extra equipment: MDF frame: 60 mm and 100 mm MDF for wall: 100 mm and 210 mm