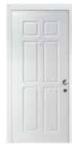

# security doors & fire doors EI-30

Colours Flat panels

Colours Deco panels

Standard sizes of the doors:

880x2020x65mm; 930x2020x65mm; 980x2020x65mm; 1030x2020x65mm; 980x2070x65mm; 980x2120x65mm; 1030x2120x65mm

Doors are available in left and right side opening. All the doors open inside.

HLM-MS-14 ECO

HLM-S-2 M231

HLM-MS 405 —

HLM-MS 108 — DEKO

HLM-MS 106 — DEKO

HLM-MS-ART

HLM-MS A 402