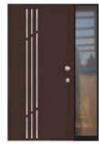

# Aluminium security doors

Colours Flat panels

Security doors with aluminium outside panels

#### Standard sizes of the doors:

880x2020x65mm; 930x2020x65mm; 980x2020x65mm; 1030x2020x65mm; 980x2070x65mm; 980x2120x65mm; 1030x2120x65mm

Doors are available in left and right side opening. All the doors open inside.

HLM-MS ELBE

HLM-MS LOIRE

HLM-MS DON

HLM-MS VOLGA

HLM-MS SEINE

HLM-MS RHINE

HLM-MS URAL

HLM-MS STRAIGHT LINE