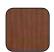

# security doors & fire doors EI-30

Colours Flat panels

Colours Deco panels

Standard sizes of the doors:

880x2020x65mm; 930x2020x65mm; 980x2020x65mm; 1030x2020x65mm; 980x2070x65mm; 980x2120x65mm; 1030x2120x65mm

Doors are available in left and right side opening. All the doors open inside.

HLM-MS-14 ECO

HLM-S-2 M231

HLM-MS 405 —

HLM-MS 108 — DEKO

HLM-MS 106 — DEKO

HLM-MS-ART

HLM-MS A 402