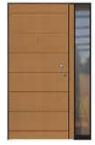

# security doors & fire doors EI-30

Colours Flat panels

Colours Deco panels

Standard sizes of the doors:

880x2020x65mm; 930x2020x65mm; 980x2020x65mm; 1030x2020x65mm; 980x2070x65mm; 980x2120x65mm; 1030x2120x65mm

Doors are available in left and right side opening. All the doors open inside.

HLM-MS-14 ECO

HLM-S-2 M231

HLM-MS 405 —

HLM-MS 108 — DEKO

HLM-MS 106 — DEKO

HLM-MS-ART

HLM-MS A 402