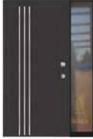

# security doors & fire doors EI-30

Colours Flat panels

Colours Deco panels

Standard sizes of the doors:

880x2020x65mm; 930x2020x65mm; 980x2020x65mm; 1030x2020x65mm; 980x2070x65mm; 980x2120x65mm; 1030x2120x65mm

Doors are available in left and right side opening. All the doors open inside.

HLM-MS-14 ECO

HLM-S-2 M231

HLM-MS 405 —

HLM-MS 108 — DEKO

HLM-MS 106 — DEKO

HLM-MS-ART

HLM-MS A 402