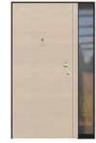

# Aluminium security doors

Colours Flat panels

Security doors with aluminium outside panels

#### Standard sizes of the doors:

880x2020x65mm; 930x2020x65mm; 980x2020x65mm; 1030x2020x65mm; 980x2070x65mm; 980x2120x65mm; 1030x2120x65mm

Doors are available in left and right side opening. All the doors open inside.

HLM-MS ELBE

HLM-MS LOIRE

HLM-MS DON

HLM-MS VOLGA

HLM-MS SEINE

HLM-MS RHINE

HLM-MS URAL

HLM-MS STRAIGHT LINE